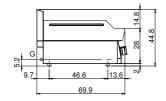

## **Technical data**

| Modularity:                         | Тор         |
|-------------------------------------|-------------|
| Dimension (mm):                     | 400x700x300 |
| Total gas power (Kcal/h):           | 4902        |
| Total gas power (kW):               | 5,7         |
| Cooking zone dimensions 1 (LxD mm): | 396x520     |
| Gas connection:                     | 1/2"        |
| Net volume (m3):                    | 0,084       |
| Packing dimensions (mm):            | 477x776x612 |
| Gross weight (Kg):                  | 47          |
| Gross volume (m3):                  | 0,227       |

## **Technical draw**

**G:** Gas connection 1/2"

In order to constantly offer the best possible products we reserve the right to make changes on technical specifications without incurring any obligation for equipment previously or subsequently sold.