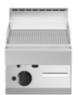

## **FUN 700**

Gas griddle, ribbed mild steel plate, top

**Model:** F70/40FTG/R/T **Cod:** MP01372113006

**Market:** Extra UE

## **Features**

| Working top:       | Realizzato in acciaio inox AISI 304 con spessore 10/10 mm                                                            |
|--------------------|----------------------------------------------------------------------------------------------------------------------|
| Material of plate: | Iron                                                                                                                 |
| Plate finish:      | Ribbed                                                                                                               |
| Knobs:             | Knobs are made from a sturdy heat-<br>resistant polymer blend and are<br>equipped with liquid anti-leakage<br>washer |
| Plate:             | In mild steel                                                                                                        |
| Kit Gas:           | natural gas conversion kit 30/50 m/bar (tested with natural gas G20)                                                 |