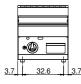

## **Technical data**

| Modularity:                         | Тор         |
|-------------------------------------|-------------|
| Dimension (mm):                     | 400x700x300 |
| Total gas power (Kcal/h):           | 4902        |
| Total gas power (kW):               | 5,7         |
| Cooking zone dimensions 1 (LxD mm): | 396x520     |
| Gas connection:                     | 1/2"        |
| Net volume (m3):                    | 0,084       |
| Packing dimensions (mm):            | 477x776x612 |
| Gross weight (Kg):                  | 47          |
| Gross volume (m3):                  | 0,227       |

## **Technical draw**

**G:** Gas connection 1/2"

In order to constantly offer the best possible products we reserve the right to make changes on technical specifications without incurring any obligation for equipment previously or subsequently sold.