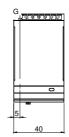

## **Technical data**

| Modularity:                         | Тор         |
|-------------------------------------|-------------|
| Dimension (mm):                     | 400x700x300 |
| Total gas power (Kcal/h):           | 4902        |
| Total gas power (kW):               | 5,7         |
| Cooking zone dimensions 1 (LxD mm): | 396x520     |
| Gas connection:                     | 1/2"        |
| Net volume (m3):                    | 0,084       |
| Packing dimensions (mm):            | 477x776x612 |
| Gross weight (Kg):                  | 47          |
| Gross volume (m3):                  | 0,227       |

## **Technical draw**

**G:** Gas connection 1/2"

In order to constantly offer the best possible products we reserve the right to make changes on technical specifications without incurring any obligation for equipment previously or subsequently sold.