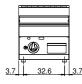

## **Technical data**

|                                     | <b>-</b>    |
|-------------------------------------|-------------|
| Modularity:                         | Тор         |
| Dimension (mm):                     | 400x700x300 |
| Total gas power (Kcal/h):           | 4902        |
| Total gas power (kW):               | 5,7         |
| Cooking zone dimensions 1 (LxD mm): | 396x520     |
| Gas connection:                     | 1/2"        |
| Net volume (m3):                    | 0,084       |
| Packing dimensions (mm):            | 477x776x612 |
| Gross weight (Kg):                  | 51          |
| Gross volume (m3):                  | 0,227       |

## **Technical draw**

**G:** Gas connection 1/2"

In order to constantly offer the best possible products we reserve the right to make changes on technical specifications without incurring any obligation for equipment previously or subsequently sold.