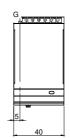

## **Technical data**

|                                     | <b>-</b>    |
|-------------------------------------|-------------|
| Modularity:                         | Тор         |
| Dimension (mm):                     | 400x700x300 |
| Total gas power (Kcal/h):           | 4902        |
| Total gas power (kW):               | 5,7         |
| Cooking zone dimensions 1 (LxD mm): | 396x520     |
| Gas connection:                     | 1/2"        |
| Net volume (m3):                    | 0,084       |
| Packing dimensions (mm):            | 477x776x612 |
| Gross weight (Kg):                  | 51          |
| Gross volume (m3):                  | 0,227       |

## **Technical draw**

**G:** Gas connection 1/2"

In order to constantly offer the best possible products we reserve the right to make changes on technical specifications without incurring any obligation for equipment previously or subsequently sold.