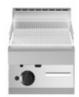

## **FUN 700**

Gas griddle, ribbed chromed plate, top

**Model:** F70/40FTG/CR/T **Cod:** MP01372113008

## **Features**

| Working top:       | Realizzato in acciaio inox AISI 304 con spessore 10/10 mm                                                            |
|--------------------|----------------------------------------------------------------------------------------------------------------------|
| Material of plate: | Chrome                                                                                                               |
| Plate finish:      | Ribbed                                                                                                               |
| Knobs:             | Knobs are made from a sturdy heat-<br>resistant polymer blend and are<br>equipped with liquid anti-leakage<br>washer |
| Plate:             | Chromed                                                                                                              |
| Kit Gas:           | natural gas conversion kit 30/50 m/bar (tested with natural gas G20)                                                 |