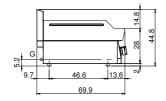

## **Technical data**

|                                     | <b>-</b>    |
|-------------------------------------|-------------|
| Modularity:                         | Тор         |
| Dimension (mm):                     | 400x700x300 |
| Total gas power (Kcal/h):           | 4902        |
| Total gas power (kW):               | 5,7         |
| Cooking zone dimensions 1 (LxD mm): | 396x520     |
| Gas connection:                     | 1/2"        |
| Net volume (m3):                    | 0,084       |
| Packing dimensions (mm):            | 477x776x612 |
| Gross weight (Kg):                  | 51          |
| Gross volume (m3):                  | 0,227       |

## **Technical draw**

**G:** Gas connection 1/2"

In order to constantly offer the best possible products we reserve the right to make changes on technical specifications without incurring any obligation for equipment previously or subsequently sold.