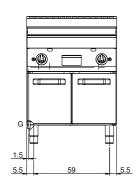

## **Technical draw**

**G:** Gas connection 1/2"

In order to constantly offer the best possible products we reserve the right to make changes on technical specifications without incurring any obligation for equipment previously or subsequently sold.

## **Technical data**

| Modularity:                         | On open cabinet |
|-------------------------------------|-----------------|
| Dimension (mm):                     | 700x700x850     |
| Total gas power (Kcal/h):           | 9803            |
| Total gas power (kW):               | 11,4            |
| Cooking zone dimensions 1 (LxD mm): | 696x520         |
| Gas connection:                     | 1/2"            |
| Net volume (m3):                    | 0,417           |
| Packing dimensions (mm):            | 776x776x1180    |
| Gross weight (Kg):                  | 81              |
| Gross volume (m3):                  | 0,711           |