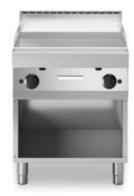

## **FUN 700**

Gas griddle, smooth mild steel plate, on open cabinet

**Model:** F70/70FTG/L/A **Cod:** MP01372113010

**Market:** Extra UE

Gas griddle, smooth mild steel plate, on open cabinet