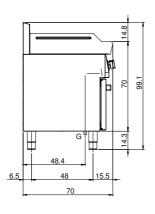

## **Technical draw**

**G:** Gas connection 1/2"

In order to constantly offer the best possible products we reserve the right to make changes on technical specifications without incurring any obligation for equipment previously or subsequently sold.

## **Technical data**

| Modularity:                         | On open cabinet |
|-------------------------------------|-----------------|
| Dimension (mm):                     | 700x700x850     |
| Total gas power (Kcal/h):           | 9803            |
| Total gas power (kW):               | 11,4            |
| Cooking zone dimensions 1 (LxD mm): | 696x520         |
| Gas connection:                     | 1/2"            |
| Net volume (m3):                    | 0,417           |
| Packing dimensions (mm):            | 776x776x1180    |
| Gross weight (Kg):                  | 81              |
| Gross volume (m3):                  | 0,711           |