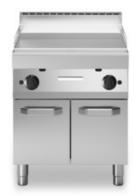

## **FUN 700**

Gas griddle, smooth mild steel plate, on cabinet with doors

**Model:** F70/70FTG/L/P **Cod:** MP01372113024

**Market:** Extra UE

## **Technical data**

| Modularity:                         | On cabinet with doors |
|-------------------------------------|-----------------------|
| Dimension (mm):                     | 700x700x850           |
| Total gas power (Kcal/h):           | 9803                  |
| Total gas power (kW):               | 11,4                  |
| Cooking zone dimensions 1 (LxD mm): | 696x520               |
| Gas connection:                     | 1/2"                  |
| Net volume (m3):                    | 0,417                 |
| Packing dimensions (mm):            | 776x776x1180          |
| Gross weight (Kg):                  | 87                    |
| Gross volume (m3):                  | 0,711                 |

## **Features**

| Working top:       | Realizzato in acciaio inox AISI 304 con spessore 10/10 mm                                                            |
|--------------------|----------------------------------------------------------------------------------------------------------------------|
| Material of plate: | Iron                                                                                                                 |
| Plate finish:      | Smooth                                                                                                               |
| Knobs:             | Knobs are made from a sturdy heat-<br>resistant polymer blend and are<br>equipped with liquid anti-leakage<br>washer |
| Handles:           | Brushed aluminum finish                                                                                              |
| Plate:             | In mild steel                                                                                                        |
| Kit Gas:           | natural gas conversion kit 30/50<br>m/bar (tested with natural gas G20)                                              |