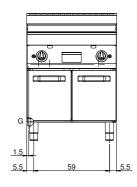

## **Technical draw**

**G:** Gas connection 1/2"

In order to constantly offer the best possible products we reserve the right to make changes on technical specifications without incurring any obligation for equipment previously or subsequently sold.

## **Technical data**

| Modularity:                         | On cabinet with doors |
|-------------------------------------|-----------------------|
| Dimension (mm):                     | 700x700x850           |
| Total gas power (Kcal/h):           | 9803                  |
| Total gas power (kW):               | 11,4                  |
| Cooking zone dimensions 1 (LxD mm): | 696x520               |
| Gas connection:                     | 1/2"                  |
| Net volume (m3):                    | 0,417                 |
| Packing dimensions (mm):            | 776x776x1180          |
| Gross weight (Kg):                  | 87                    |
| Gross volume (m3):                  | 0,711                 |