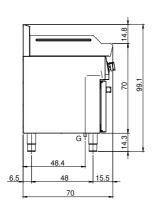

## **Technical draw**

**G:** Gas connection 1/2"

In order to constantly offer the best possible products we reserve the right to make changes on technical specifications without incurring any obligation for equipment previously or subsequently sold.

## **Technical data**

| Modularity:                         | On cabinet with doors |
|-------------------------------------|-----------------------|
| Dimension (mm):                     | 700x700x850           |
| Total gas power (Kcal/h):           | 9803                  |
| Total gas power (kW):               | 11,4                  |
| Cooking zone dimensions 1 (LxD mm): | 696x520               |
| Gas connection:                     | 1/2"                  |
| Net volume (m3):                    | 0,417                 |
| Packing dimensions (mm):            | 776x776x1180          |
| Gross weight (Kg):                  | 87                    |
| Gross volume (m3):                  | 0,711                 |