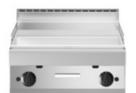

## **FUN 700**

Gas griddle, smooth chromed plate, top

**Model:** F70/70FTG/CL/T **Cod:** MP01372113011

## **Technical data**

| Modularity:                         | Тор         |
|-------------------------------------|-------------|
| Dimension (mm):                     | 700x700x300 |
| Total gas power (Kcal/h):           | 9803        |
| Total gas power (kW):               | 11,4        |
| Cooking zone dimensions 1 (LxD mm): | 696x520     |
| Gas connection:                     | 1/2"        |
| Net volume (m3):                    | 0,147       |
| Packing dimensions (mm):            | 776x776x636 |
| Gross weight (Kg):                  | 84          |
| Gross volume (m3):                  | 0,383       |

## **Features**

| Working top:       | Realizzato in acciaio inox AISI 304 con spessore 10/10 mm                                                            |
|--------------------|----------------------------------------------------------------------------------------------------------------------|
| Material of plate: | Chrome                                                                                                               |
| Plate finish:      | Smooth                                                                                                               |
| Knobs:             | Knobs are made from a sturdy heat-<br>resistant polymer blend and are<br>equipped with liquid anti-leakage<br>washer |
| Plate:             | Chromed                                                                                                              |
| Kit Gas:           | natural gas conversion kit 30/50 m/bar (tested with natural gas G20)                                                 |