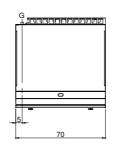

## **Technical data**

| Modularity:                         | Тор         |
|-------------------------------------|-------------|
| Dimension (mm):                     | 700x700x300 |
| Total gas power (Kcal/h):           | 9803        |
| Total gas power (kW):               | 11,4        |
| Cooking zone dimensions 1 (LxD mm): | 696x520     |
| Gas connection:                     | 1/2"        |
| Net volume (m3):                    | 0,147       |
| Packing dimensions (mm):            | 776x776x636 |
| Gross weight (Kg):                  | 84          |
| Gross volume (m3):                  | 0,383       |

## **Technical draw**

**G:** Gas connection 1/2"

In order to constantly offer the best possible products we reserve the right to make changes on technical specifications without incurring any obligation for equipment previously or subsequently sold.