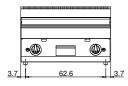

## **Technical data**

| Modularity:                         | Тор         |
|-------------------------------------|-------------|
| Dimension (mm):                     | 700x700x300 |
| Total gas power (Kcal/h):           | 9803        |
| Total gas power (kW):               | 11,4        |
| Cooking zone dimensions 1 (LxD mm): | 696x520     |
| Gas connection:                     | 1/2"        |
| Net volume (m3):                    | 0,147       |
| Packing dimensions (mm):            | 776x776x636 |
| Gross weight (Kg):                  | 84          |
| Gross volume (m3):                  | 0,383       |

## **Technical draw**

**G:** Gas connection 1/2"

In order to constantly offer the best possible products we reserve the right to make changes on technical specifications without incurring any obligation for equipment previously or subsequently sold.