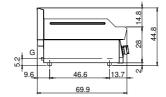

## **Technical data**

| Modularity:                         | Тор         |
|-------------------------------------|-------------|
| Dimension (mm):                     | 700x700x300 |
| Total gas power (Kcal/h):           | 9803        |
| Total gas power (kW):               | 11,4        |
| Cooking zone dimensions 1 (LxD mm): | 696x520     |
| Gas connection:                     | 1/2"        |
| Net volume (m3):                    | 0,147       |
| Packing dimensions (mm):            | 776x776x636 |
| Gross weight (Kg):                  | 84          |
| Gross volume (m3):                  | 0,383       |

## **Technical draw**

**G:** Gas connection 1/2"

In order to constantly offer the best possible products we reserve the right to make changes on technical specifications without incurring any obligation for equipment previously or subsequently sold.