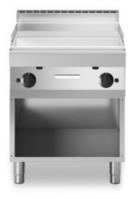

### FUN 700

Gas griddle, smooth chromed plate, on open cabinet

Model: F70/70FTG/CL/A

### **Technical data**

| Modularity:                         | On open cabinet |
|-------------------------------------|-----------------|
| Dimension (mm):                     | 700x700x850     |
| Total gas power (Kcal/h):           | 9803            |
| Total gas power (kW):               | 11,4            |
| Cooking zone dimensions 1 (LxD mm): | 696x520         |
| Gas connection:                     | 1/2"            |
| Net volume (m3):                    | 0,417           |
| Packing dimensions (mm):            | 776x776x1180    |
| Gross weight (Kg):                  | 96              |
| Gross volume (m3):                  | 0,711           |