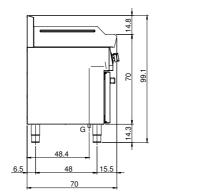

#### **Technical draw**

G: Gas connection 1/2"

In order to constantly offer the best possible products we reserve the right to make changes on technical specifications without incurring any obligation for equipment previosly or subsequently sold.