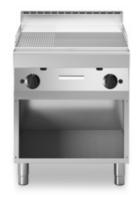

## **FUN 700**

Gas griddle, 2/3 smooth 1/3 ribbed mild steel plate, on open cabinet

**Model:** F70/70FTG/LR/A **Cod:** MP01372113000

**Market:** Extra UE

Gas griddle, 2/3 smooth 1/3 ribbed mild steel plate, on open cabinet