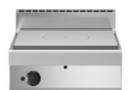

## **FUN 700**

Gas solid top, top

**Model:** F70/70TPG/T **Cod:** MP01052113000

## **Technical data**

| Modularity:                 | Тор         |
|-----------------------------|-------------|
| Dimension (mm):             | 700×700×300 |
| Total gas power (Kcal/h):   | 7739        |
| Total gas power (kW):       | 9           |
| Whole-plate power gas (kW): | 8,2         |
| Gas connection:             | 1/2"        |
| Net volume (m3):            | 0,147       |
| Packing dimensions (mm):    | 776x776x636 |
| Gross weight (Kg):          | 68          |
| Gross volume (m3):          | 0,383       |

## **Features**

| Grill:       | Cast-iron with brass single- and double-crown burner with pilot                                                      |
|--------------|----------------------------------------------------------------------------------------------------------------------|
| Working top: | Realizzato in acciaio inox AISI 304 con spessore 10/10 mm                                                            |
| Knobs:       | Knobs are made from a sturdy heat-<br>resistant polymer blend and are<br>equipped with liquid anti-leakage<br>washer |
| Kit Gas:     | natural gas conversion kit 30/50 m/bar (tested with natural gas G20)                                                 |