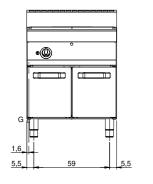

## **Technical draw**

G: Gas connection 1/2"

In order to constantly offer the best possible products we reserve the right to make changes on technical specifications without incurring any obligation for equipment previosly or subsequently sold.

## **Technical data**

| Modularity:                 | On open cabinet |
|-----------------------------|-----------------|
| Dimension (mm):             | 700x700x850     |
| Total gas power (Kcal/h):   | 7739            |
| Total gas power (kW):       | 9               |
| Whole-plate power gas (kW): | 8,2             |
| Gas connection:             | 1/2"            |
| Net volume (m3):            | 0,417           |
| Packing dimensions (mm):    | 776x776x1180    |
| Gross weight (Kg):          | 80              |
| Gross volume (m3):          | 0,711           |