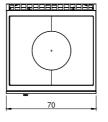

## **Technical draw**

G: Gas connection 1/2"

In order to constantly offer the best possible products we reserve the right to make changes on technical specifications without incurring any obligation for equipment previosly or subsequently sold.

## **Technical data**

| Modularity:                 | On open cabinet |
|-----------------------------|-----------------|
| Dimension (mm):             | 700x700x850     |
| Total gas power (Kcal/h):   | 7739            |
| Total gas power (kW):       | 9               |
| Whole-plate power gas (kW): | 8,2             |
| Gas connection:             | 1/2"            |
| Net volume (m3):            | 0,417           |
| Packing dimensions (mm):    | 776x776x1180    |
| Gross weight (Kg):          | 80              |
| Gross volume (m3):          | 0,711           |