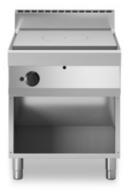

## [라] modular

| Client<br>Project              | Quantity<br>Position      |
|--------------------------------|---------------------------|
| FUN 700                        |                           |
| Gas solid top, on open cabinet |                           |
| Model: F70/70TPG/A             | <b>Cod:</b> MP01052113001 |

## 🕅 modular

Gas solid top, on open cabinet