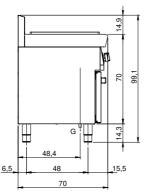

## **Technical draw**

G: Gas connection 1/2"

In order to constantly offer the best possible products we reserve the right to make changes on technical specifications without incurring any obligation for equipment previosly or subsequently sold.

## **Technical data**

| Modularity:                 | On open cabinet |
|-----------------------------|-----------------|
| Dimension (mm):             | 700x700x850     |
| Total gas power (Kcal/h):   | 7739            |
| Total gas power (kW):       | 9               |
| Whole-plate power gas (kW): | 8,2             |
| Gas connection:             | 1/2"            |
| Net volume (m3):            | 0,417           |
| Packing dimensions (mm):    | 776x776x1180    |
| Gross weight (Kg):          | 80              |
| Gross volume (m3):          | 0,711           |