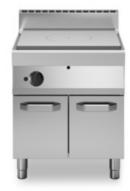

## **FUN 700**

Gas solid top, on cabinet with doors

**Model:** F70/70TPG/P **Cod:** MP01052113010

## **Technical data**

| Modularity:                 | On cabinet with doors |
|-----------------------------|-----------------------|
| Dimension (mm):             | 700x700x850           |
| Total gas power (Kcal/h):   | 7739                  |
| Total gas power (kW):       | 9                     |
| Whole-plate power gas (kW): | 8,2                   |
| Gas connection:             | 1/2"                  |
| Net volume (m3):            | 0,417                 |
| Packing dimensions (mm):    | 776x776x1180          |
| Gross weight (Kg):          | 84,8                  |
| Gross volume (m3):          | 0,711                 |

## **Features**

| Grill:       | Cast-iron with brass single- and double-crown burner with pilot                                                      |
|--------------|----------------------------------------------------------------------------------------------------------------------|
| Working top: | Realizzato in acciaio inox AISI 304 con spessore 10/10 mm                                                            |
| Knobs:       | Knobs are made from a sturdy heat-<br>resistant polymer blend and are<br>equipped with liquid anti-leakage<br>washer |
| Handles:     | Brushed aluminum finish                                                                                              |
| Kit Gas:     | natural gas conversion kit 30/50 m/bar (tested with natural gas G20)                                                 |
|              |                                                                                                                      |