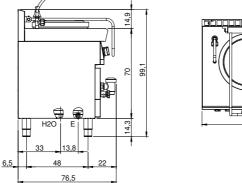

#### **Technical draw**

E: Electric power

H2O: Water inflow 3/4"

In order to constantly offer the best possible products we reserve the right to make changes on technical specifications without incurring any obligation for equipment previosly or subsequently sold.