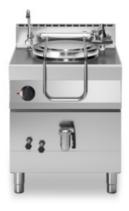

### FUN 700

Electric boiling pan indirect-heated, 50 liters

Model: F70/70PEI/50

Cod: MP01532123000

| Features |  |
|----------|--|
|          |  |

| Working top:     | Realizzato in acciaio inox AISI 304<br>con spessore 10/10 mm                                                         |
|------------------|----------------------------------------------------------------------------------------------------------------------|
| Type of heating: | Indirect                                                                                                             |
| Knobs:           | Knobs are made from a sturdy heat-<br>resistant polymer blend and are<br>equipped with liquid anti-leakage<br>washer |
| Water inflow:    | With tap positioned on the top                                                                                       |