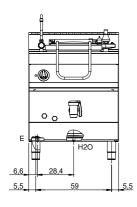

#### **Technical draw**

E: Electric power

H2O: Water inflow 3/4"

In order to constantly offer the best possible products we reserve the right to make changes on technical specifications without incurring any obligation for equipment previosly or subsequently sold.