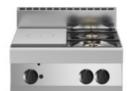

## **FUN 700**

Gas solid top, 2 burners enamelled containers, top

**Model:** F70/70TPPGFB/T **Cod:** MP01052113003

## **Technical data**

| Modularity:                 | Тор         |
|-----------------------------|-------------|
| Dimension (mm):             | 700x700x300 |
| Total gas power (Kcal/h):   | 13070       |
| Total gas power (kW):       | 15,2        |
| Whole-plate power gas (kW): | 5,5         |
| Gas connection:             | 1/2"        |
| Net volume (m3):            | 0,147       |
| Packing dimensions (mm):    | 776x776x636 |
| Gross weight (Kg):          | 60          |
| Burner power 1 (kW):        | 5,5         |
| Burner power 2 (kW):        | 3,7         |
| Gross volume (m3):          | 0,383       |

## **Features**

| Grill:       | Cast-iron with brass single- and double-crown burner with pilot                                                      |
|--------------|----------------------------------------------------------------------------------------------------------------------|
| Working top: | Realizzato in acciaio inox AISI 304 con spessore 10/10 mm                                                            |
| Knobs:       | Knobs are made from a sturdy heat-<br>resistant polymer blend and are<br>equipped with liquid anti-leakage<br>washer |
| Kit Gas:     | natural gas conversion kit 30/50 m/bar (tested with natural gas G20)                                                 |