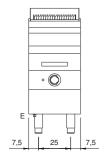

## **Technical draw**

E: Electric power

In order to constantly offer the best possible products we reserve the right to make changes on technical specifications without incurring any obligation for equipment previously or subsequently sold.

## **Technical data**

| Modularity:                         | On closed cabinet        |
|-------------------------------------|--------------------------|
| Dimension (mm):                     | 400x730x870              |
| Total eletric power (kW):           | 6                        |
| Cooking zone dimensions 1 (LxD mm): | n°2 681.083.00 (161x475) |
| Electric power (V):                 | 380-415                  |
| Net volume (m3):                    | 0,254                    |
| Packing dimensions (mm):            | 480x856x1240             |
| Gross weight (Kg):                  | 59,6                     |
| Gross volume (m3):                  | 0,509                    |