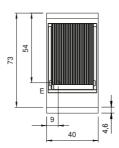

## **Technical data**

| Modularity:                         | On closed cabinet        |
|-------------------------------------|--------------------------|
| Dimension (mm):                     | 400x730x870              |
| Total eletric power (kW):           | 6                        |
| Cooking zone dimensions 1 (LxD mm): | n°2 681.083.00 (161x475) |
| Electric power (V):                 | 380-415                  |
| Net volume (m3):                    | 0,254                    |
| Packing dimensions (mm):            | 480x856x1240             |
| Gross weight (Kg):                  | 59,6                     |
| Gross volume (m3):                  | 0,509                    |

## **Features**

| Grill:                       | In stainless steel                                            |
|------------------------------|---------------------------------------------------------------|
| Working top:                 | Made of AISI 304 stainless steel with a thickness of 20/10 mm |
| Knobs:                       | Made of aluminum with IPX5 water protection                   |
| Liquid collection container: | Removable and dishwasher safe                                 |
| Upright Splash guard:        | On three sides                                                |