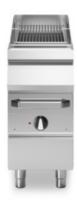

## **ROC 700**

Electric aqua grill, 1 cooking zone in stainless steel

**Model:** R70/40AGEI **Cod:** MP01494123003

## **Features**

| Grill:                       | In stainless steel                                            |
|------------------------------|---------------------------------------------------------------|
| Working top:                 | Made of AISI 304 stainless steel with a thickness of 20/10 mm |
| Knobs:                       | Made of aluminum with IPX5 water protection                   |
| Liquid collection container: | Removable and dishwasher safe                                 |
| Upright Splash guard:        | On three sides                                                |