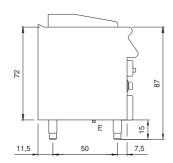

## **Technical draw**

E: Electric power

In order to constantly offer the best possible products we reserve the right to make changes on technical specifications without incurring any obligation for equipment previously or subsequently sold.

## **Technical data**

| Modularity:                         | On closed cabinet        |
|-------------------------------------|--------------------------|
| Dimension (mm):                     | 400x730x870              |
| Total eletric power (kW):           | 6                        |
| Cooking zone dimensions 1 (LxD mm): | n°2 681.083.00 (161x475) |
| Electric power (V):                 | 380-415                  |
| Net volume (m3):                    | 0,254                    |
| Packing dimensions (mm):            | 480x856x1240             |
| Gross weight (Kg):                  | 59,6                     |
| Gross volume (m3):                  | 0,509                    |