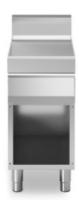

## **FUN 700**

Neutral element with drawer, on open cabinet

**Model:** F70/40PLC/A **Cod:** MP01732143001

Neutral element with drawer, on open cabinet