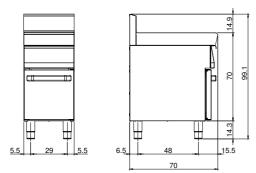

## **Technical data**

| Modularity:              | On open cabinet |
|--------------------------|-----------------|
| Dimension (mm):          | 400x700x850     |
| Net volume (m3):         | 0,238           |
| Packing dimensions (mm): | 477x776x1147    |
| Gross weight (Kg):       | 46              |
| Gross volume (m3):       | 0,425           |

## **Technical draw**

In order to constantly offer the best possible products we reserve the right to make changes on technical specifications without incurring any obligation for equipment previously or subsequently sold.