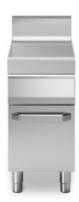

## **FUN 700**

Neutral element with drawer, on cabinet with door

**Model:** F70/40PLC/P **Cod:** MP01732143006

Neutral element with drawer, on cabinet with door