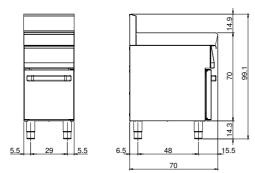

## **Technical data**

| Modularity:              | On cabinet with door |
|--------------------------|----------------------|
| Dimension (mm):          | 400x700x850          |
| Net volume (m3):         | 0,238                |
| Packing dimensions (mm): | 477x776x1147         |
| Gross weight (Kg):       | 49                   |
| Gross volume (m3):       | 0,425                |

## **Technical draw**

In order to constantly offer the best possible products we reserve the right to make changes on technical specifications without incurring any obligation for equipment previously or subsequently sold.