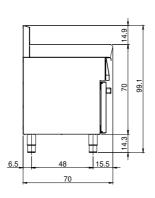

## **Technical data**

| Modularity:              | On open cabinet |
|--------------------------|-----------------|
| Dimension (mm):          | 700×700×850     |
| Net volume (m3):         | 0,417           |
| Packing dimensions (mm): | 776×776×1180    |
| Gross weight (Kg):       | 40              |
| Gross volume (m3):       | 0,711           |

## **Technical draw**

In order to constantly offer the best possible products we reserve the right to make changes on technical specifications without incurring any obligation for equipment previously or subsequently sold.