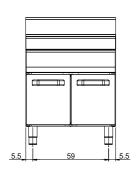

## **Technical data**

| Modularity:              | On open cabinet |
|--------------------------|-----------------|
| Dimension (mm):          | 700×700×850     |
| Net volume (m3):         | 0,417           |
| Packing dimensions (mm): | 776×776×1180    |
| Gross weight (Kg):       | 40              |
| Gross volume (m3):       | 0,711           |

## **Technical draw**

In order to constantly offer the best possible products we reserve the right to make changes on technical specifications without incurring any obligation for equipment previously or subsequently sold.