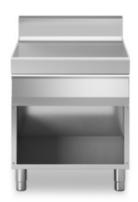

## **FUN 700**

Neutral element with drawer, on open cabinet

**Model:** F70/70PLC/A **Cod:** MP01732143003

Neutral element with drawer, on open cabinet