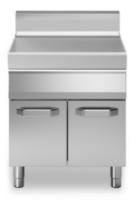

### FUN 700

Neutral element with drawer, on cabinet with doors

Model: F70/70PLC/P

Cod: MP01732143007

# [라] modular

Neutral element with drawer, on cabinet with doors