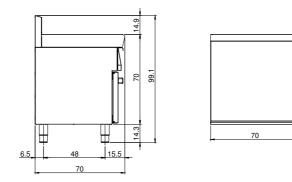

#### **Technical data**

| Modularity:              | On cabinet with doors |
|--------------------------|-----------------------|
| Dimension (mm):          | 700x700x850           |
| Net volume (m3):         | 0,417                 |
| Packing dimensions (mm): | 776x776x1180          |
| Gross weight (Kg):       | 46                    |
| Gross volume (m3):       | 0,711                 |

#### **Technical draw**

In order to constantly offer the best possible products we reserve the right to make changes on technical specifications without incurring any obligation for equipment previosly or subsequently sold.