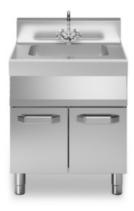

## FUN 700

Neutral unit with sink, on cabinet with doors

Model: F70/70LA/P

Cod: MP01692143002

# [라] modular

Neutral unit with sink, on cabinet with doors