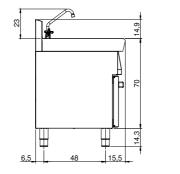

### **Technical data**

| Modularity:              | On cabinet with doors |
|--------------------------|-----------------------|
| Dimension (mm):          | 700x700x850           |
| Nr. Wells:               | 1                     |
| Well litres 1:           | 40                    |
| Well dimensions 1 (mm):  | 500x400x200           |
| Hot water inflow :       | 1/2"                  |
| Cold water inflow:       | 1/2"                  |
| Drain size:              | 1" 1/2                |
| Net volume (m3):         | 0,417                 |
| Packing dimensions (mm): | 776x776x1180          |
| Gross weight (Kg):       | 41                    |
| Gross volume (m3):       | 0,711                 |

### **Technical draw**

In order to constantly offer the best possible products we reserve the right to make changes on technical specifications without incurring any obligation for equipment previosly or subsequently sold.