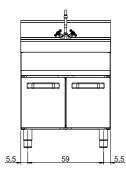

### **Technical data**

| Modularity:              | On cabinet with doors |
|--------------------------|-----------------------|
| Dimension (mm):          | 700x700x850           |
| Nr. Wells:               | 1                     |
| Well litres 1:           | 40                    |
| Well dimensions 1 (mm):  | 500x400x200           |
| Hot water inflow :       | 1/2"                  |
| Cold water inflow:       | 1/2"                  |
| Drain size:              | 1" 1/2                |
| Net volume (m3):         | 0,417                 |
| Packing dimensions (mm): | 776x776x1180          |
| Gross weight (Kg):       | 41                    |
| Gross volume (m3):       | 0,711                 |

### **Technical draw**

In order to constantly offer the best possible products we reserve the right to make changes on technical specifications without incurring any obligation for equipment previosly or subsequently sold.