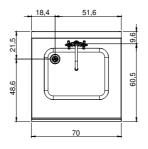

### **Technical data**

| Modularity:              | On cabinet with doors |
|--------------------------|-----------------------|
| Dimension (mm):          | 700x700x850           |
| Nr. Wells:               | 1                     |
| Well litres 1:           | 40                    |
| Well dimensions 1 (mm):  | 500x400x200           |
| Hot water inflow :       | 1/2"                  |
| Cold water inflow:       | 1/2"                  |
| Drain size:              | 1" 1/2                |
| Net volume (m3):         | 0,417                 |
| Packing dimensions (mm): | 776x776x1180          |
| Gross weight (Kg):       | 41                    |
| Gross volume (m3):       | 0,711                 |

### **Technical draw**

In order to constantly offer the best possible products we reserve the right to make changes on technical specifications without incurring any obligation for equipment previosly or subsequently sold.