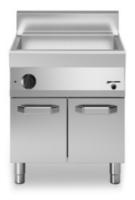

### FUN 700

Features

Electric bain marie, on cabinet with door

Model: F70/70BME/P

Cod: MP01252123005

# 🕅 modular

Electric bain marie, on cabinet with door