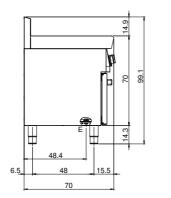

#### **Technical data**

| Modularity:               | On cabinet with doors |
|---------------------------|-----------------------|
| Dimension (mm):           | 700x700x850           |
| Total eletric power (kW): | 3                     |
| Nr. Wells:                | 1                     |
| Well litres 1:            | 33,5                  |
| Well dimensions 1 (mm):   | 630x510x155           |
| Electric power (V):       | 380-415               |
| Ampere (A):               | 5                     |
| Phases:                   | 3N                    |
| Cable section (mmq):      | 5G1                   |
| Frequency (Hz):           | 50-60                 |
| Drain size:               | 1/2"                  |
| Net volume (m3):          | 0,417                 |
| Packing dimensions (mm):  | 776x776x1180          |
| Gross weight (Kg):        | 55                    |
| Gross volume (m3):        | 0,711                 |

## **Technical draw**

E: Electric power

In order to constantly offer the best possible products we reserve the right to make changes on technical specifications without incurring any obligation for equipment previosly or subsequently sold.