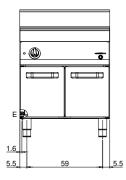

#### **Technical data**

| Modularity:               | On cabinet with doors |
|---------------------------|-----------------------|
| Dimension (mm):           | 700x700x850           |
| Total eletric power (kW): | 3                     |
| Nr. Wells:                | 1                     |
| Well litres 1:            | 33,5                  |
| Well dimensions 1 (mm):   | 630x510x155           |
| Electric power (V):       | 380-415               |
| Ampere (A):               | 5                     |
| Phases:                   | 3N                    |
| Cable section (mmq):      | 5G1                   |
| Frequency (Hz):           | 50-60                 |
| Drain size:               | 1/2"                  |
| Net volume (m3):          | 0,417                 |
| Packing dimensions (mm):  | 776x776x1180          |
| Gross weight (Kg):        | 55                    |
| Gross volume (m3):        | 0,711                 |

## **Technical draw**

E: Electric power

In order to constantly offer the best possible products we reserve the right to make changes on technical specifications without incurring any obligation for equipment previosly or subsequently sold.