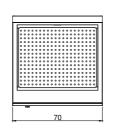

#### **Technical data**

| Modularity:               | On cabinet with doors |
|---------------------------|-----------------------|
| Dimension (mm):           | 700x700x850           |
| Total eletric power (kW): | 3                     |
| Nr. Wells:                | 1                     |
| Well litres 1:            | 33,5                  |
| Well dimensions 1 (mm):   | 630x510x155           |
| Electric power (V):       | 380-415               |
| Ampere (A):               | 5                     |
| Phases:                   | 3N                    |
| Cable section (mmq):      | 5G1                   |
| Frequency (Hz):           | 50-60                 |
| Drain size:               | 1/2"                  |
| Net volume (m3):          | 0,417                 |
| Packing dimensions (mm):  | 776x776x1180          |
| Gross weight (Kg):        | 55                    |
| Gross volume (m3):        | 0,711                 |

## **Technical draw**

E: Electric power

In order to constantly offer the best possible products we reserve the right to make changes on technical specifications without incurring any obligation for equipment previosly or subsequently sold.